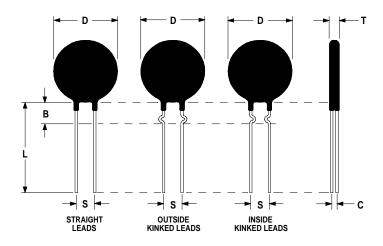

## **Ordering Different Lead Types:**

| Inside Kinked Leads  | Use <b>-A</b> after Ametherm's part # |
|----------------------|---------------------------------------|
| Outside Kinked Leads | Use <b>-B</b> after Ametherm's part # |

For example: to order an inside kinked lead use part number <u>SL22 10009-A</u>

## **Mechanical Specifications:**

| $20.0 \pm 1.0 \text{ mm}$  |
|----------------------------|
| $5.0 \pm 0.2 \text{ mm}$   |
| $1.0 \pm 0.1 \; \text{mm}$ |
| $7.8 \pm 2.0 \text{ mm}$   |
| $38.0 \pm 9.0 \text{ mm}$  |
| $5.0 \pm 1.0 \text{ mm}$   |
|                            |
| $9.36 \pm 0.85 \text{ mm}$ |
| $3.82 \pm 1.0 \text{ mm}$  |
|                            |